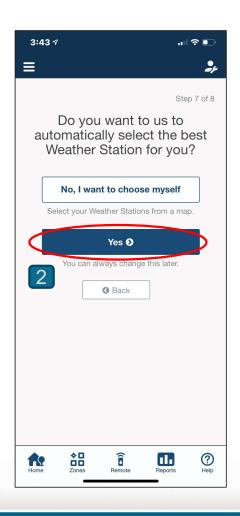

## WAND: Wi-Fi Module with Hydrawise



 Wi-Fi module plugs into right side of X2 controller accessory port

 X2 schedule and interface becomes inactive, Manual commands and OFF dial positions continue to work

LCD shows Wi-Fi symbol and strength

 WAND module has tri-color LED for pairing and status indication





## Hydrawise App....adding controller















































































## https://www.hunterindustries.com/en-metric/support/wand-wi-fi





**Hydrawise Support** 

E: support@hydrawise.com

Ph: 02 82947781

## SUPPORT | X2 SUPPORT

X2 - WAND ERR CODES

READ ARTICLE

Here is a list of the error codes and ways to troubleshoot them:

| X2 - CONTROLLER CODE  | CODE DESCRIPTION                                                      | SOLUTION                                                                 |
|-----------------------|-----------------------------------------------------------------------|--------------------------------------------------------------------------|
| FAIL                  | The provisioning failed                                               | Re-provision the device                                                  |
| donE