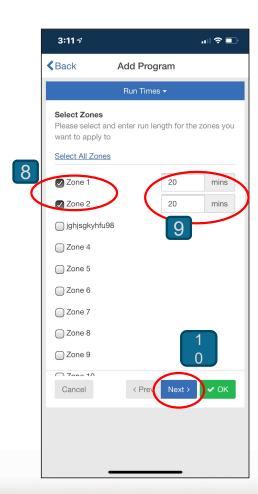

## WAND: Wi-Fi Module with Hydrawise



 Wi-Fi module plugs into right side of X2 controller accessory port

 X2 schedule and interface becomes inactive, Manual commands and OFF dial positions continue to work

LCD shows Wi-Fi symbol and strength

 WAND module has tri-color LED for pairing and status indication





## Hydrawise App....adding controller















































































## https://www.hunterindustries.com/en-metric/support/wand-wi-fi





**Hydrawise Support** 

E: support@hydrawise.com

Ph: 02 82947781

## SUPPORT | X2 SUPPORT

X2 - WAND ERR CODES

READ ARTICLE

Here is a list of the error codes and ways to troubleshoot them:

| X2 - CONTROLLER CODE  | CODE DESCRIPTION                                                      | SOLUTION                                                                 |
|-----------------------|-----------------------------------------------------------------------|--------------------------------------------------------------------------|
| FAIL                  | The provisioning failed                                               | Re-provision the device