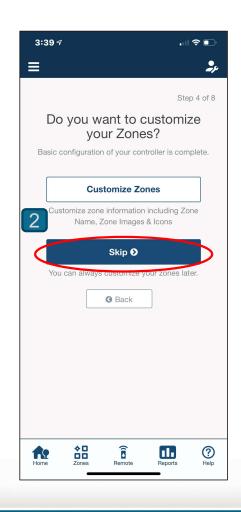

## WAND: Wi-Fi Module with Hydrawise



 Wi-Fi module plugs into right side of X2 controller accessory port

 X2 schedule and interface becomes inactive, Manual commands and OFF dial positions continue to work

LCD shows Wi-Fi symbol and strength

 WAND module has tri-color LED for pairing and status indication





## Hydrawise App....adding controller















































































## https://www.hunterindustries.com/en-metric/support/wand-wi-fi





**Hydrawise Support** 

E: support@hydrawise.com

Ph: 02 82947781

## SUPPORT | X2 SUPPORT

X2 - WAND ERR CODES

READ ARTICLE

Here is a list of the error codes and ways to troubleshoot them:

| X2 - CONTROLLER CODE  | CODE DESCRIPTION                                                      | SOLUTION                                                                 |
|-----------------------|-----------------------------------------------------------------------|--------------------------------------------------------------------------|
| FAIL                  | The provisioning failed                                               | Re-provision the device