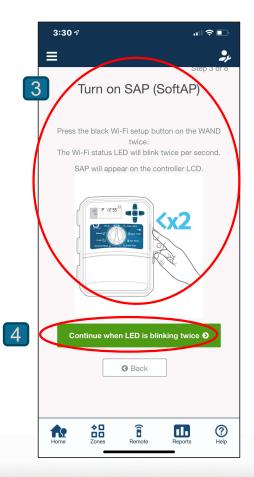

## WAND: Wi-Fi Module with Hydrawise

 Wi-Fi module plugs into right side of X2 controller accessory port

 X2 schedule and interface becomes inactive, Manual commands and OFF dial positions continue to work

LCD shows Wi-Fi symbol and strength

 WAND module has tri-color LED for pairing and status indication

## Hydrawise App....adding controller