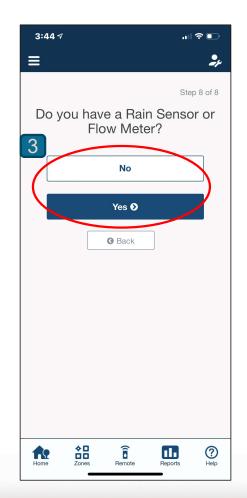

## WAND: Wi-Fi Module with Hydrawise



 Wi-Fi module plugs into right side of X2 controller accessory port

 X2 schedule and interface becomes inactive, Manual commands and OFF dial positions continue to work

LCD shows Wi-Fi symbol and strength

 WAND module has tri-color LED for pairing and status indication





## Hydrawise App....adding controller















































































## https://www.hunterindustries.com/en-metric/support/wand-wi-fi





**Hydrawise Support** 

E: support@hydrawise.com

Ph: 02 82947781

## SUPPORT | X2 SUPPORT

X2 - WAND ERR CODES

READ ARTICLE

Here is a list of the error codes and ways to troubleshoot them:

| X2 - CONTROLLER CODE  | CODE DESCRIPTION                                                      | SOLUTION                                                                 |
|-----------------------|-----------------------------------------------------------------------|--------------------------------------------------------------------------|
| FAIL                  | The provisioning failed                                               | Re-provision the device                                                  |
| donE