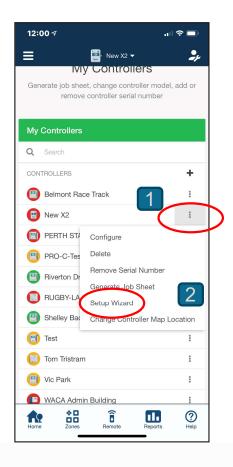

## WAND: Wi-Fi Module with Hydrawise



 Wi-Fi module plugs into right side of X2 controller accessory port

 X2 schedule and interface becomes inactive, Manual commands and OFF dial positions continue to work

LCD shows Wi-Fi symbol and strength

 WAND module has tri-color LED for pairing and status indication





## Hydrawise App....adding controller















































































## https://www.hunterindustries.com/en-metric/support/wand-wi-fi





**Hydrawise Support** 

E: support@hydrawise.com

Ph: 02 82947781

## SUPPORT | X2 SUPPORT

X2 - WAND ERR CODES

READ ARTICLE

Here is a list of the error codes and ways to troubleshoot them:

| X2 - CONTROLLER CODE  | CODE DESCRIPTION                                                      | SOLUTION                                                                 |
|-----------------------|-----------------------------------------------------------------------|--------------------------------------------------------------------------|
| FAIL                  | The provisioning failed                                               | Re-provision the device