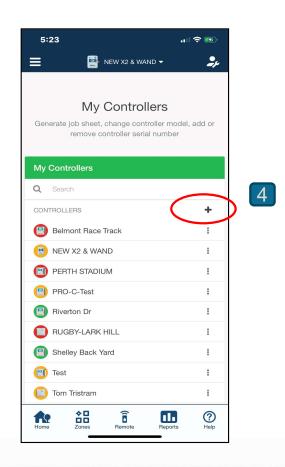

## WAND: Wi-Fi Module with Hydrawise



 Wi-Fi module plugs into right side of X2 controller accessory port

 X2 schedule and interface becomes inactive, Manual commands and OFF dial positions continue to work

LCD shows Wi-Fi symbol and strength

 WAND module has tri-color LED for pairing and status indication





## Hydrawise App....adding controller















































































## https://www.hunterindustries.com/en-metric/support/wand-wi-fi





**Hydrawise Support** 

E: support@hydrawise.com

Ph: 02 82947781

## SUPPORT | X2 SUPPORT

X2 - WAND ERR CODES

READ ARTICLE

Here is a list of the error codes and ways to troubleshoot them:

| X2 - CONTROLLER CODE  | CODE DESCRIPTION                                                      | SOLUTION                                                                 |
|-----------------------|-----------------------------------------------------------------------|--------------------------------------------------------------------------|
| FAIL                  | The provisioning failed                                               | Re-provision the