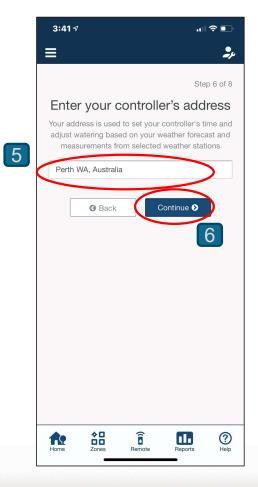

## WAND: Wi-Fi Module with Hydrawise



 Wi-Fi module plugs into right side of X2 controller accessory port

 X2 schedule and interface becomes inactive, Manual commands and OFF dial positions continue to work

LCD shows Wi-Fi symbol and strength

 WAND module has tri-color LED for pairing and status indication





## Hydrawise App....adding controller















































































## https://www.hunterindustries.com/en-metric/support/wand-wi-fi





**Hydrawise Support** 

E: support@hydrawise.com

Ph: 02 82947781

## SUPPORT | X2 SUPPORT

X2 - WAND ERR CODES

READ ARTICLE

Here is a list of the error codes and ways to troubleshoot them:

| X2 - CONTROLLER CODE  | CODE DESCRIPTION                                                      | SOLUTION                                                                 |
|-----------------------|-----------------------------------------------------------------------|--------------------------------------------------------------------------|
| FAIL                  | The provisioning failed                                               | Re-provision the device                                                  |