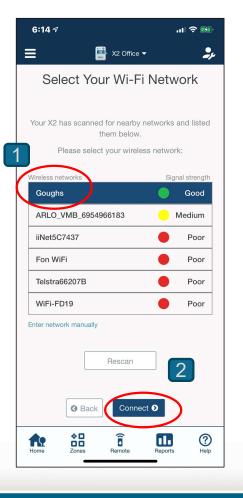

LCD shows Wi-Fi symbol and strength

 WAND module has tri-color LED for pairing and status indication