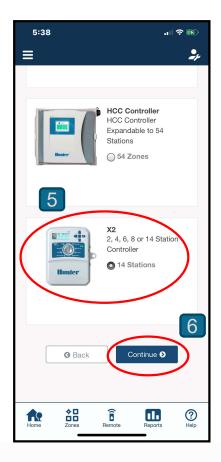

## WAND: Wi-Fi Module with Hydrawise



 Wi-Fi module plugs into right side of X2 controller accessory port

 X2 schedule and interface becomes inactive, Manual commands and OFF dial positions continue to work

LCD shows Wi-Fi symbol and strength

 WAND module has tri-color LED for pairing and status indication





## Hydrawise App....adding controller















































































## https://www.hunterindustries.com/en-metric/support/wand-wi-fi





**Hydrawise Support** 

E: support@hydrawise.com

Ph: 02 82947781

## SUPPORT | X2 SUPPORT

X2 - WAND ERR CODES

READ ARTICLE

Here is a list of the error codes and ways to troubleshoot them:

| X2 - CONTROLLER CODE  | CODE DESCRIPTION                                                      | SOLUTION                                                                 |
|-----------------------|-----------------------------------------------------------------------|--------------------------------------------------------------------------|
| FAIL                  | The provisioning failed                                               | Re-provision the device