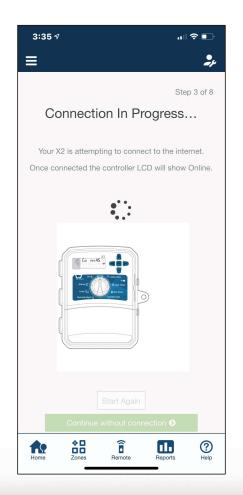

LCD shows Wi-Fi symbol and strength

 WAND module has tri-color LED for pairing and status indication