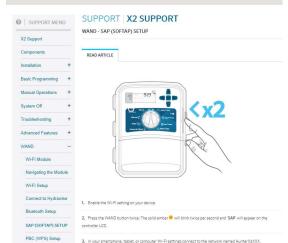

## WAND: Wi-Fi Module with Hydrawise

 Wi-Fi module plugs into right side of X2 controller accessory port

 X2 schedule and interface becomes inactive, Manual commands and OFF dial positions continue to work

LCD shows Wi-Fi symbol and strength

 WAND module has tri-color LED for pairing and status indication