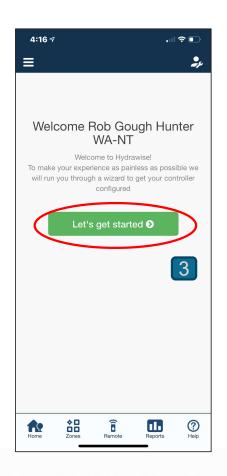

## WAND: Wi-Fi Module with Hydrawise



 Wi-Fi module plugs into right side of X2 controller accessory port

 X2 schedule and interface becomes inactive, Manual commands and OFF dial positions continue to work

LCD shows Wi-Fi symbol and strength

 WAND module has tri-color LED for pairing and status indication





## Hydrawise App....adding controller















































































## https://www.hunterindustries.com/en-metric/support/wand-wi-fi





**Hydrawise Support** 

E: support@hydrawise.com

Ph: 02 82947781

## SUPPORT | X2 SUPPORT

X2 - WAND ERR CODES

READ ARTICLE

Here is a list of the error codes and ways to troubleshoot them:

| X2 - CONTROLLER CODE  | CODE DESCRIPTION                                                      | SOLUTION                                                                 |
|-----------------------|-----------------------------------------------------------------------|--------------------------------------------------------------------------|
| FAIL                  | The provisioning failed                                               | Re-provision the device