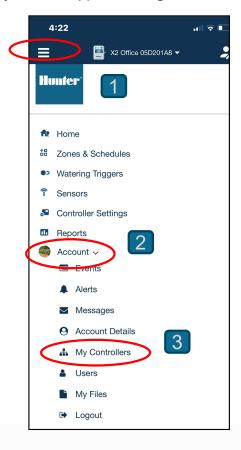

## WAND: Wi-Fi Module with Hydrawise



 Wi-Fi module plugs into right side of X2 controller accessory port

 X2 schedule and interface becomes inactive, Manual commands and OFF dial positions continue to work

LCD shows Wi-Fi symbol and strength

 WAND module has tri-color LED for pairing and status indication





## Hydrawise App....adding controller















































































## https://www.hunterindustries.com/en-metric/support/wand-wi-fi





**Hydrawise Support** 

E: support@hydrawise.com

Ph: 02 82947781

## SUPPORT | X2 SUPPORT

X2 - WAND ERR CODES

READ ARTICLE

Here is a list of the error codes and ways to troubleshoot them:

| X2 - CONTROLLER CODE  | CODE DESCRIPTION                                                      | SOLUTION                                                                 |
|-----------------------|-----------------------------------------------------------------------|--------------------------------------------------------------------------|
| FAIL                  | The provisioning failed                                               | Re-provision th