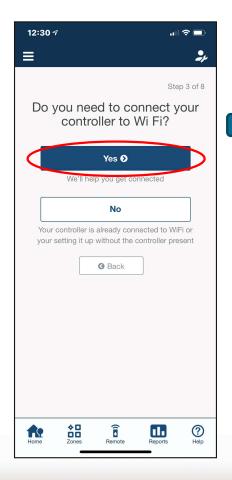

## WAND: Wi-Fi Module with Hydrawise



 Wi-Fi module plugs into right side of X2 controller accessory port

 X2 schedule and interface becomes inactive, Manual commands and OFF dial positions continue to work

LCD shows Wi-Fi symbol and strength

 WAND module has tri-color LED for pairing and status indication





## Hydrawise App....adding controller















































































## https://www.hunterindustries.com/en-metric/support/wand-wi-fi





**Hydrawise Support** 

E: support@hydrawise.com

Ph: 02 82947781

## SUPPORT | X2 SUPPORT

X2 - WAND ERR CODES

READ ARTICLE

Here is a list of the error codes and ways to troubleshoot them:

| X2 - CONTROLLER CODE  | CODE DESCRIPTION                                                      | SOLUTION                                                                 |
|-----------------------|-----------------------------------------------------------------------|--------------------------------------------------------------------------|
| FAIL                  | The provisioning failed                                               | Re-provision the device