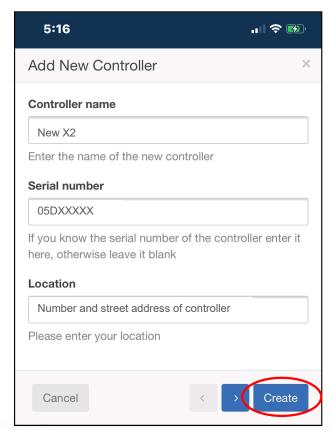

## WAND: Wi-Fi Module with Hydrawise



 Wi-Fi module plugs into right side of X2 controller accessory port

 X2 schedule and interface becomes inactive, Manual commands and OFF dial positions continue to work

LCD shows Wi-Fi symbol and strength

 WAND module has tri-color LED for pairing and status indication





## Hydrawise App....adding controller















































































## https://www.hunterindustries.com/en-metric/support/wand-wi-fi





**Hydrawise Support** 

E: support@hydrawise.com

Ph: 02 82947781

## SUPPORT | X2 SUPPORT

X2 - WAND ERR CODES

READ ARTICLE

Here is a list of the error codes and ways to troubleshoot them:

| X2 - CONTROLLER CODE  | CODE DESCRIPTION                                                      | SOLUTION                                                                 |
|-----------------------|-----------------------------------------------------------------------|--------------------------------------------------------------------------|
| FAIL                  | The provisioning failed                                               | Re-provision the de