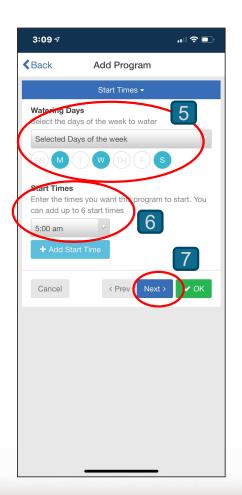

## WAND: Wi-Fi Module with Hydrawise



 Wi-Fi module plugs into right side of X2 controller accessory port

 X2 schedule and interface becomes inactive, Manual commands and OFF dial positions continue to work

LCD shows Wi-Fi symbol and strength

 WAND module has tri-color LED for pairing and status indication





## Hydrawise App....adding controller















































































## https://www.hunterindustries.com/en-metric/support/wand-wi-fi





**Hydrawise Support** 

E: support@hydrawise.com

Ph: 02 82947781

## SUPPORT | X2 SUPPORT

X2 - WAND ERR CODES

READ ARTICLE

Here is a list of the error codes and ways to troubleshoot them:

| X2 - CONTROLLER CODE  | CODE DESCRIPTION                                                      | SOLUTION                                                                 |
|-----------------------|-----------------------------------------------------------------------|--------------------------------------------------------------------------|
| FAIL                  | The provisioning failed                                               | Re-provision the device