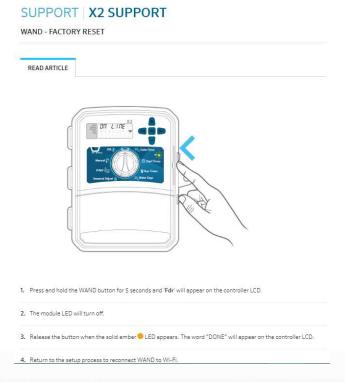

## WAND: Wi-Fi Module with Hydrawise

 Wi-Fi module plugs into right side of X2 controller accessory port

 X2 schedule and interface becomes inactive, Manual commands and OFF dial positions continue to work

LCD shows Wi-Fi symbol and strength

 WAND module has tri-color LED for pairing and status indication