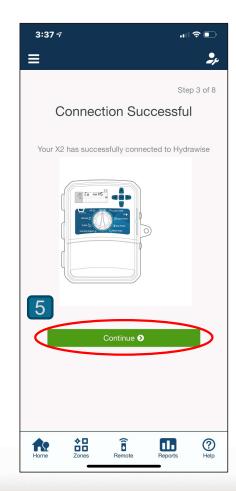

## WAND: Wi-Fi Module with Hydrawise



 Wi-Fi module plugs into right side of X2 controller accessory port

 X2 schedule and interface becomes inactive, Manual commands and OFF dial positions continue to work

LCD shows Wi-Fi symbol and strength

 WAND module has tri-color LED for pairing and status indication





## Hydrawise App....adding controller















































































## https://www.hunterindustries.com/en-metric/support/wand-wi-fi





**Hydrawise Support** 

E: support@hydrawise.com

Ph: 02 82947781

## SUPPORT | X2 SUPPORT

X2 - WAND ERR CODES

READ ARTICLE

Here is a list of the error codes and ways to troubleshoot them:

| X2 - CONTROLLER CODE  | CODE DESCRIPTION                                                      | SOLUTION                                                                 |
|-----------------------|-----------------------------------------------------------------------|--------------------------------------------------------------------------|
| FAIL                  | The provisioning failed                                               | Re-provision the device