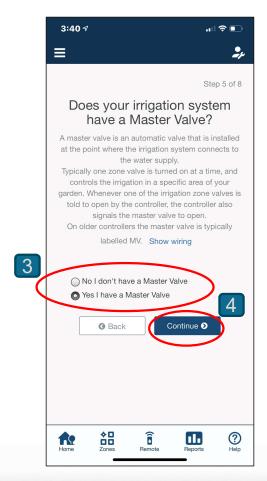

## WAND: Wi-Fi Module with Hydrawise



 Wi-Fi module plugs into right side of X2 controller accessory port

 X2 schedule and interface becomes inactive, Manual commands and OFF dial positions continue to work

LCD shows Wi-Fi symbol and strength

 WAND module has tri-color LED for pairing and status indication





## Hydrawise App....adding controller















































































## https://www.hunterindustries.com/en-metric/support/wand-wi-fi





**Hydrawise Support** 

E: support@hydrawise.com

Ph: 02 82947781

## SUPPORT | X2 SUPPORT

X2 - WAND ERR CODES

READ ARTICLE

Here is a list of the error codes and ways to troubleshoot them:

| X2 - CONTROLLER CODE  | CODE DESCRIPTION                                                      | SOLUTION                                                                 |
|-----------------------|-----------------------------------------------------------------------|--------------------------------------------------------------------------|
| FAIL                  | The provisioning failed                                               | Re-provision the device