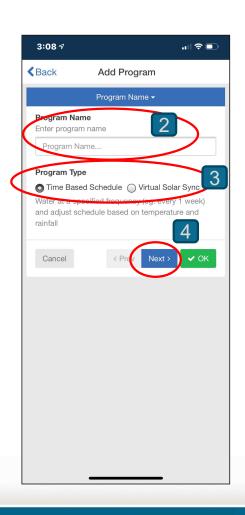

## WAND: Wi-Fi Module with Hydrawise



 Wi-Fi module plugs into right side of X2 controller accessory port

 X2 schedule and interface becomes inactive, Manual commands and OFF dial positions continue to work

LCD shows Wi-Fi symbol and strength

 WAND module has tri-color LED for pairing and status indication





## Hydrawise App....adding controller















































































## https://www.hunterindustries.com/en-metric/support/wand-wi-fi





**Hydrawise Support** 

E: support@hydrawise.com

Ph: 02 82947781

## SUPPORT | X2 SUPPORT

X2 - WAND ERR CODES

READ ARTICLE

Here is a list of the error codes and ways to troubleshoot them:

| X2 - CONTROLLER CODE  | CODE DESCRIPTION                                                      | SOLUTION                                                                 |
|-----------------------|-----------------------------------------------------------------------|--------------------------------------------------------------------------|
| FAIL                  | The provisioning failed                                               | Re-provision the device