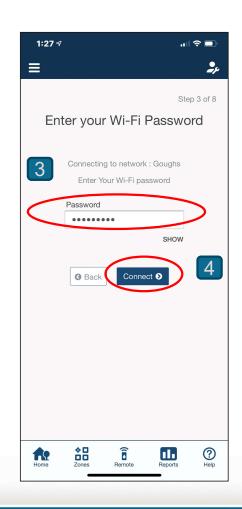

LCD shows Wi-Fi symbol and strength

 WAND module has tri-color LED for pairing and status indication