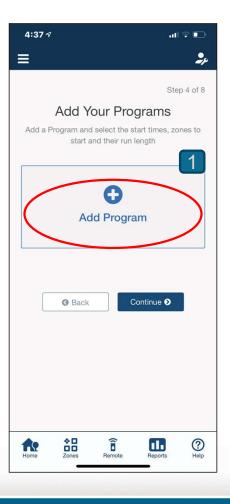

## WAND: Wi-Fi Module with Hydrawise



 Wi-Fi module plugs into right side of X2 controller accessory port

 X2 schedule and interface becomes inactive, Manual commands and OFF dial positions continue to work

LCD shows Wi-Fi symbol and strength

 WAND module has tri-color LED for pairing and status indication





## Hydrawise App....adding controller















































































## https://www.hunterindustries.com/en-metric/support/wand-wi-fi





**Hydrawise Support** 

E: support@hydrawise.com

Ph: 02 82947781

## SUPPORT | X2 SUPPORT

X2 - WAND ERR CODES

READ ARTICLE

Here is a list of the error codes and ways to troubleshoot them:

| X2 - CONTROLLER CODE  | CODE DESCRIPTION                                                      | SOLUTION                                                                 |
|-----------------------|-----------------------------------------------------------------------|--------------------------------------------------------------------------|
| FAIL                  | The provisioning failed                                               | Re-provision the device