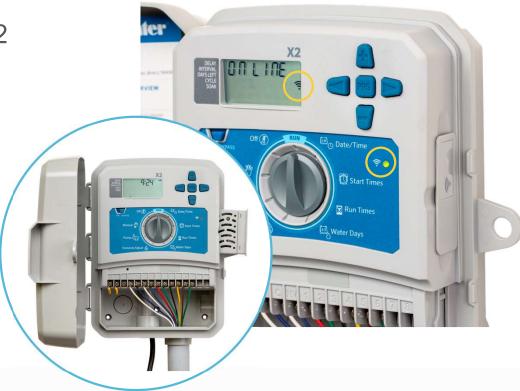

LCD shows Wi-Fi symbol and strength

 WAND module has tri-color LED for pairing and status indication

## SUPPORT | X2 SUPPORT

X2 - WAND ERR CODES

READ ARTICLE

Here is a list of the error codes and ways to troubleshoot them:

| X2 - CONTROLLER CODE  | CODE DESCRIPTION                                                      | SOLUTION                                                                 |
|-----------------------|-----------------------------------------------------------------------|--------------------------------------------------------------------------|
| FAIL                  | The provisioning failed                                               | Re-provision the device                                                  |
| donE                  | The previous operation is complete                                    | N/A                                                                      |
| bAd/SSID/OR/PASS/CodE | The AP was not found or the password is incorrect                     | Check the spelling of the SSID and/or password                           |
| rouTer/CONNECT/FAIL   | Cannot connect to the AP                                              | Check that AP is available.                                              |
| Cloud/CONNECT/FAIL    | Can't connect to Hydrawise                                            | Server down or Certificate is bad                                        |
| OFF/LINE              | WAND was connected to the AP, but the Wi-Fi-<br>connection went away. | Check AP/Internet                                                        |
| ONLINE                | Connected to Hydrawise Server                                         | N/A                                                                      |
| PUSH/SIdE/Button      | Press the button to begin provisioning                                | Press the button [1/2/3] times to select the desired provisioning method |
| H xxx                 | WAND Firmware Version Number                                          | N/A                                                                      |
| Cxxx                  | X2 Controller Firmware Version Number                                 | N/A                                                                      |