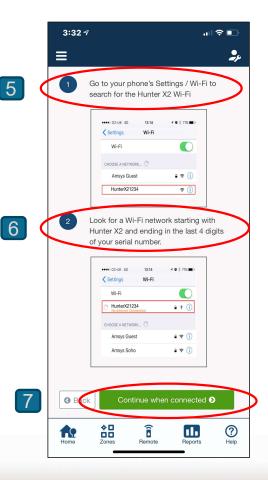

LCD shows Wi-Fi symbol and strength

 WAND module has tri-color LED for pairing and status indication