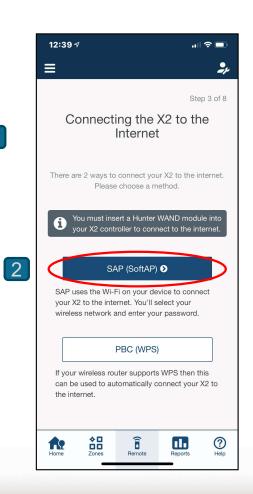

## WAND: Wi-Fi Module with Hydrawise

 Wi-Fi module plugs into right side of X2 controller accessory port

 X2 schedule and interface becomes inactive, Manual commands and OFF dial positions continue to work

## Hydrawise App....adding controller