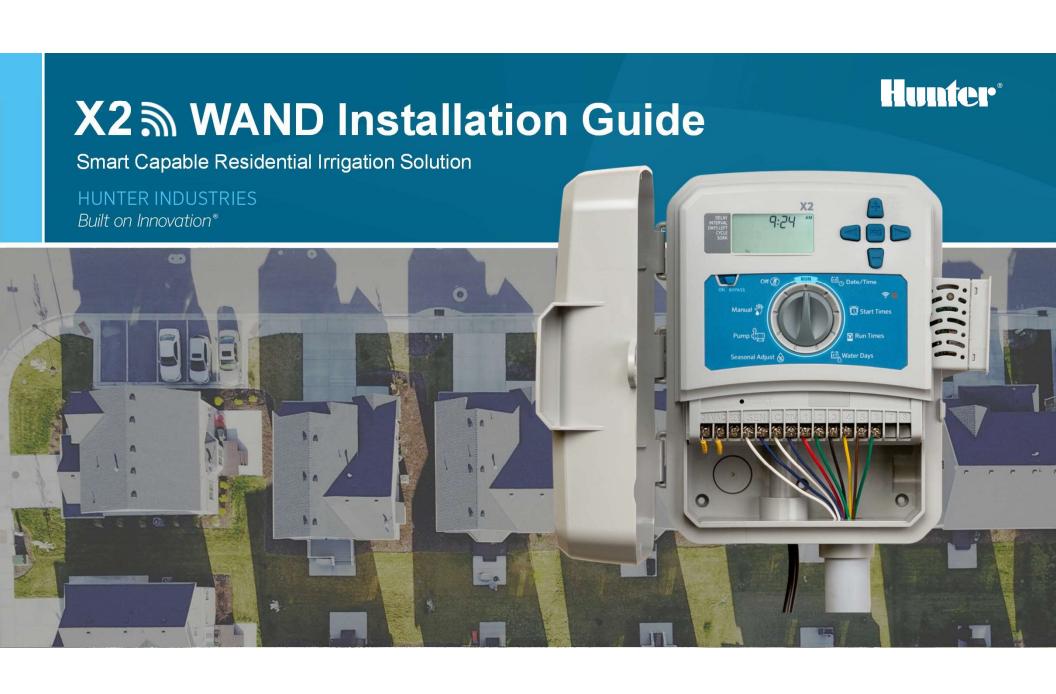

## WAND: Wi-Fi Module with Hydrawise

 Wi-Fi module plugs into right side of X2 controller accessory port

 X2 schedule and interface becomes inactive, Manual commands and OFF dial positions continue to work

LCD shows Wi-Fi symbol and strength

 WAND module has tri-color LED for pairing and status indication