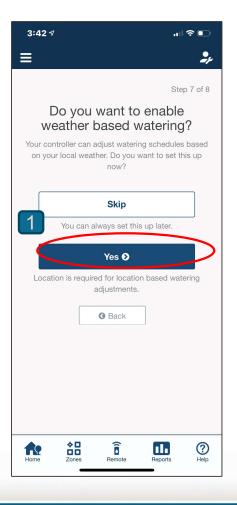

## WAND: Wi-Fi Module with Hydrawise



 Wi-Fi module plugs into right side of X2 controller accessory port

 X2 schedule and interface becomes inactive, Manual commands and OFF dial positions continue to work

LCD shows Wi-Fi symbol and strength

 WAND module has tri-color LED for pairing and status indication





## Hydrawise App....adding controller















































































## https://www.hunterindustries.com/en-metric/support/wand-wi-fi





**Hydrawise Support** 

E: support@hydrawise.com

Ph: 02 82947781

## SUPPORT | X2 SUPPORT

X2 - WAND ERR CODES

READ ARTICLE

Here is a list of the error codes and ways to troubleshoot them:

| X2 - CONTROLLER CODE  | CODE DESCRIPTION                                                      | SOLUTION                                                                 |
|-----------------------|-----------------------------------------------------------------------|--------------------------------------------------------------------------|
| FAIL                  | The provisioning failed                                               | Re-provision the device                                                  |
| donE