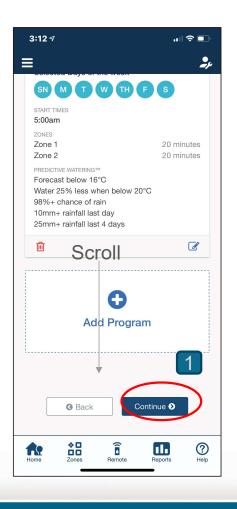

## WAND: Wi-Fi Module with Hydrawise



 Wi-Fi module plugs into right side of X2 controller accessory port

 X2 schedule and interface becomes inactive, Manual commands and OFF dial positions continue to work

LCD shows Wi-Fi symbol and strength

 WAND module has tri-color LED for pairing and status indication





## Hydrawise App....adding controller















































































## https://www.hunterindustries.com/en-metric/support/wand-wi-fi





**Hydrawise Support** 

E: support@hydrawise.com

Ph: 02 82947781

## SUPPORT | X2 SUPPORT

X2 - WAND ERR CODES

READ ARTICLE

Here is a list of the error codes and ways to troubleshoot them:

| X2 - CONTROLLER CODE  | CODE DESCRIPTION                                                      | SOLUTION                                                                 |
|-----------------------|-----------------------------------------------------------------------|--------------------------------------------------------------------------|
| FAIL                  | The provisioning failed                                               | Re-provision the device