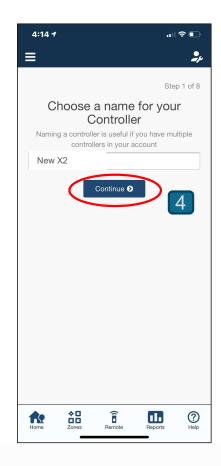

## WAND: Wi-Fi Module with Hydrawise



 Wi-Fi module plugs into right side of X2 controller accessory port

 X2 schedule and interface becomes inactive, Manual commands and OFF dial positions continue to work

LCD shows Wi-Fi symbol and strength

 WAND module has tri-color LED for pairing and status indication





## Hydrawise App....adding controller















































































## https://www.hunterindustries.com/en-metric/support/wand-wi-fi





**Hydrawise Support** 

E: support@hydrawise.com

Ph: 02 82947781

## SUPPORT | X2 SUPPORT

X2 - WAND ERR CODES

READ ARTICLE

Here is a list of the error codes and ways to troubleshoot them:

| X2 - CONTROLLER CODE  | CODE DESCRIPTION                                                      | SOLUTION                                                                 |
|-----------------------|-----------------------------------------------------------------------|--------------------------------------------------------------------------|
| FAIL                  | The provisioning failed                                               | Re-provision the device