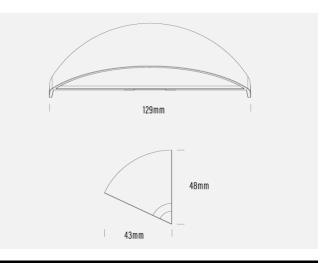

## INTRODUCTION

Cast brass with 5 finish options the AQL-510 is our most popular LED wall light. Throwing light out at an angle rather than straight down means more light is projected away from the wall rather than down it resulting in more light on the pathway.