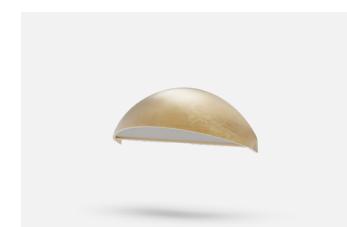

## INTRODUCTION

Cast brass with 5 finish options the AQL-510 is our most popular LED wall light. Throwing light out at an angle rather than straight down means more light is projected away from the wall rather than down it resulting in more light on the pathway.