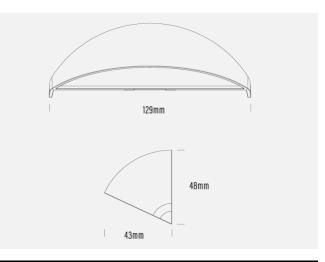

## INTRODUCTION

Cast brass with 5 finish options the AQL-510 is our most popular LED wall light. Throwing light out at an angle rather than straight down means more light is projected away from the wall rather than down it resulting in more light on the pathway.

| SPECIFICATIONS        |                                            |
|-----------------------|--------------------------------------------|
| Product Code          | AQL-510                                    |
| Family                | Phoenix                                    |
| Construction Material | Solid Cast Brass                           |
| Cable                 | 900mm Aqualux 2-Core Silicone / PTFE Cable |
| IP Rating             | IP65                                       |
| Warranty              | 7 Year Aqualux Warranty                    |
| Additiontal           | Available early April                      |