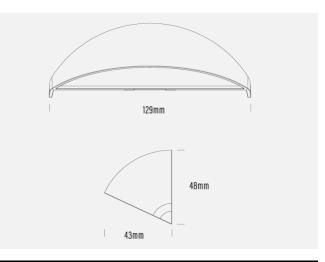

## INTRODUCTION

Cast brass with 5 finish options the AQL-510 is our most popular LED wall light. Throwing light out at an angle rather than straight down means more light is projected away from the wall rather than down it resulting in more light on the pathway.