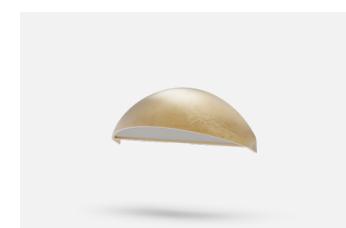

## INTRODUCTION

Cast brass with 5 finish options the AQL-510 is our most popular LED wall light. Throwing light out at an angle rather than straight down means more light is projected away from the wall rather than down it resulting in more light on the pathway.