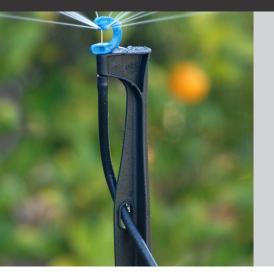

## **Micro Stakes**

The Micro Stake provides a solution for positioning of micro sprays for landscapes and orchards. Available as a plain stake or fitted with differing lengths of tube to suit most installations.

## Features

- Tube piercing point on each stake tip allows creation of holes in laterals, removing the need for a separate installation tool.
- Robust design •
- Retaining hole in stake to align and support offtake tubing. •
- UV stabilised materials for long life. •