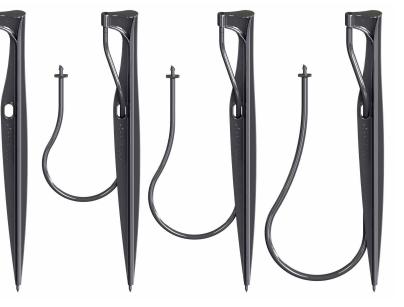

## **Ordering Information - Micro Stakes**

| Туре                                     | Order<br>Code | Pack<br>Quantity | Packs per<br>Carton | Carton<br>(kg) |
|------------------------------------------|---------------|------------------|---------------------|----------------|
| Micro Stake 4 mm barb inlet              | 40825         | 25               | 8                   | 5.9            |
| Micro Stake with 400 mm tube and Adaptor | 40835         | 25               | 6                   | 6.0            |
| Micro Stake with 500 mm tube and Adaptor | 40784         | 25               | 6                   | 8.0            |
| Micro Stake with 600 mm tube and Adaptor | 40705         | 25               | 5                   | 5.9            |

400 mm Assembly

500 mm Assembly

600 mm Assembly

NEW

Micro Stake with off-take tube

Micro Stake