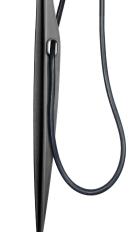

## Features

- Tube piercing point on each stake tip allows creation of holes in laterals, removing the need for a separate installation tool.
- Robust design •
- Retaining hole in stake to align and support offtake tubing. •
- UV stabilised materials for long life. •