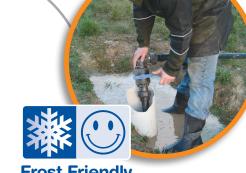

#### FROST FRIENDLY

Hansen Ball Valves are Frost Friendly and have been tested in frost conditions.

Frost Friendly Results may vary in freezing conditions.

Full Flow Reliable High Performance Ball Valve