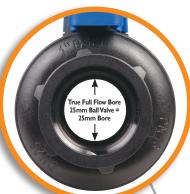

### **FULL FLOW BORE**

Unrestricted Full Flow Ball Valve gets the job done faster. Less system strain, lower maintenance costs. High Pressure 16 Bar Rated.

Smooth action open and close helps reduce surge which can cause damage to your system. Positive 'click' gives the assurance the valve is either on or off.