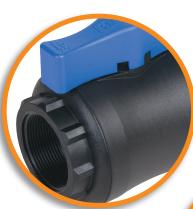

# **DIFFERENT** HANDLES FOR **VARYING APPLICATIONS**

Available as separate accessories.

- BLUE Handles for general applications
- LILAC Handles for grey water applications
- · GREEN Handles for increased visibility and to differentiate

#### **HIGH QUALITY MATERIALS**

- Body & End Caps Glass Fibre Reinforced Nylon
- Handle Glass Fibre Reinforced Nylon
- · Ball Polypropylene

**Frost Friendly** 